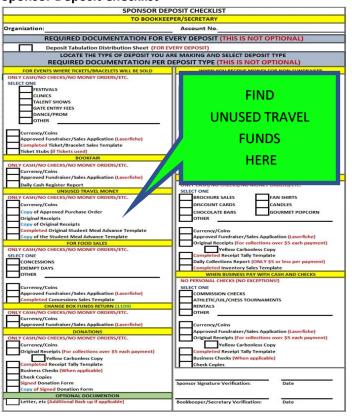

(CLICK ON DEPOSIT TYPE TO VIEW IMAGES OF REQUIRED DOCUMENTS FROM SPONSOR)

**FOOD SALES** 

TICKET/BRACELET SALES BOOKFAIR PRESALE/INVENTORY

FEES/DUES BUSINESS CHECKS & CASH

DONATIONS UNUSED TRAVEL CHANGE BOX FUNDS

- 4. The Campus Bookkeeper/Secretary **WILL** sign the Sponsor Deposit checklist if it is complete to deny it and return it if it is missing information
  - (CLICK HERE TO VIEW SPONSOR DEPOSIT CHECKLIST FORM IMAGE DESCRIPTION)
    LINK
- 5. The Campus Bookkeeper/Secretary **WILL** count the money/checks received from the sponsor at the time it is delivered and verify the quantity using the Sponsor Tabulation Sheet (**Bookkeeper/Secretary will note any discrepancies**)