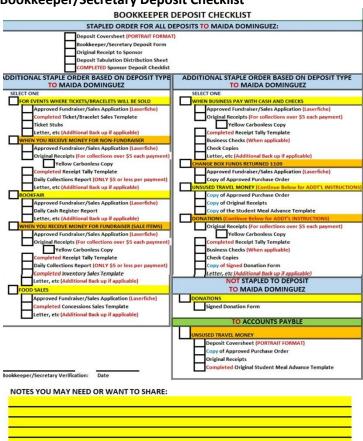

(CLICK HERE TO VIEW DOCUMENTS FROM BOOKKEEPER/SECRETARY IMAGES DESCRIPTION)

- Deposit Cover Sheet (Bank Ticket and Receipt to Sponsor)
- Bookkeeper/Secretary Deposit Form
- Original Receipt issued to the Sponsor (Yellow receipt)
- Sponsor Tabulation Distribution Form
- Completed Sponsor Deposit Checklist
- Completed Bookkeeper/Secretary Deposit Checklist
- 22. The Campus Bookkeeper/Secretary WILL make a copy for their records of All the documentation that was sent to the Staff Accountant