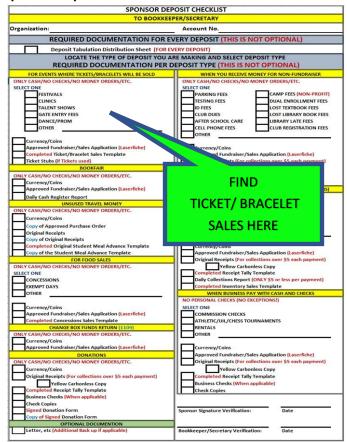

(CLICK ON DEPOSIT TYPE TO VIEW IMAGES OF REQUIRED DOCUMENTS FROM SPONSOR)

**FOOD SALES** 

TICKET/BRACELET SALES BOOKFAIR PRESALE/INVENTORY

FEES/DUES BUSINESS CHECKS & CASH

DONATIONS UNUSED TRAVEL CHANGE BOX FUNDS

- 4. The Campus Bookkeeper/Secretary **WILL** sign the Sponsor Deposit checklist if it is complete to deny it and return it if it is missing information
  - (CLICK HERE TO VIEW SPONSOR DEPOSIT CHECKLIST FORM IMAGE DESCRIPTION)
    LINK
- 5. The Campus Bookkeeper/Secretary **WILL** count the money/checks received from the sponsor at the time it is delivered and verify the quantity using the Sponsor Tabulation Sheet (**Bookkeeper/Secretary will note any discrepancies**)