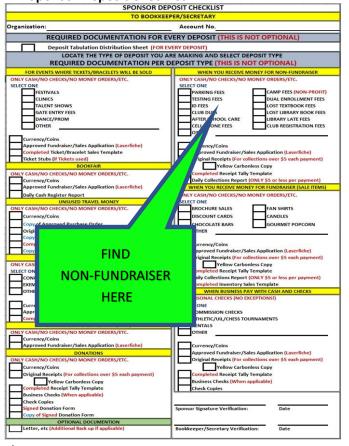

(CLICK ON DEPOSIT TYPE TO VIEW IMAGES OF REQUIRED DOCUMENTS FROM SPONSOR)

**FOOD SALES** 

TICKET/BRACELET SALES BOOKFAIR PRESALE/INVENTORY

FEES/DUES BUSINESS CHECKS & CASH

DONATIONS UNUSED TRAVEL CHANGE BOX FUNDS

- 4. The Campus Bookkeeper/Secretary **WILL** sign the Sponsor Deposit checklist if it is complete to deny it and return it if it is missing information
  - (CLICK HERE TO VIEW SPONSOR DEPOSIT CHECKLIST FORM IMAGE DESCRIPTION)
    LINK
- 5. The Campus Bookkeeper/Secretary **WILL** count the money/checks received from the sponsor at the time it is delivered and verify the quantity using the Sponsor Tabulation Sheet (**Bookkeeper/Secretary will note any discrepancies**)