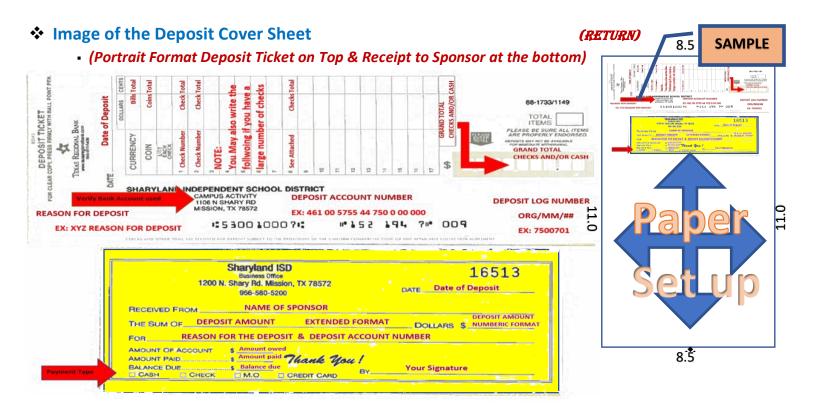

(CLICK HERE TO VIEW DEPOSIT TICKET IMAGE DESCRIPTION)

- **▶ Date:** Deposit Date
- **Currency:** Total Value of the bills **Coins:** Total Value of the coins
- > Checks: List of each check with the check value
- > Blank Boxes at bottom: Total value of the Total Cash and Checks value
- >\$: Must total checks total value
- > Blank Space (Right bottom of ticket, below Reenter Grand Total in Screened Boxes): Log/Deposit #
- > Blank Space (Left bottom of ticket): The detail description of deposit (Not just the Deposit Account)
- ➤ Blank Space (Center of Deposit Ticket): The Account number the deposit will be posted into (It must match the # on Bookkeeper/Secretary Deposit Form sheet and the Sponsor Receipt)
- 15. The Campus Bookkeeper/Secretary **WILL** create the Deposit Cover Sheet by making a copy of the Deposit Ticket and the Receipt issued to the Sponsor (in Portrait Format)

(CLICK HERE TO VIEW DEPOSIT COVER SHEET IMAGE DESCRIPTION)

16. The Campus Bookkeeper/Secretary **WILL** make copies of Checks/MO and Stamp them with the appropriate Account Endorsement Stamp (if applicable)