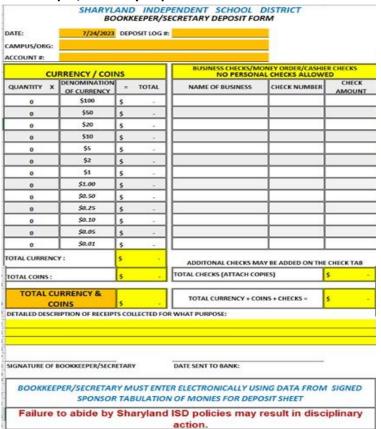

(CLICK HERE TO VIEW CAMPUS BOOKKEEPER/SECRETARY DEPOSIT CHECKLIST IMAGE DESCRIPTION) LINK

- 13. The Campus Bookkeeper/Secretary **WILL** complete the Bookkeeper/Secretary Deposit From with the following: (CLICK HERE TO VIEW CAMPUS BOOKKEEPER/SECRETARY DEPOSIT FORM IMAGE DESCRIPTION)
  LINK
  - ➤ Date: Will auto populate
    ➤ Deposit Log#: Deposit Log#
  - Campus/Org: Name of your Campus/Organization
  - Account #: Account number where deposit is to be posted to
  - ➤ Bills/Coins: Enter loose quantity for each denomination collected (Will Auto Populate the value under Currency/Coins)
  - ➤ Total Currency: Will auto populate
    ➤ Total Coins: Will auto populate
  - **➤ Total Currency + Coins: Will auto populate**
  - > Business Checks/MO/Cashier Checks: Enter Check/MO information (if applicable)
  - **▶**Total Checks: Will auto populate
  - **▶** Total Currency + Coins + Checks: Will auto populate
  - ➤ Additional Checks: See tabs CK110
  - > Detailed Description of Receipts Collected: Detail descriptions of what the deposit is for
  - ➤ Signature of Bookkeeper/Secretary: Signature to indicate your agreement to the deposit
- 14. The Campus Bookkeeper/Secretary WILL complete Deposit Ticket (Bank Ticket) using the information from the Bookkeeper Secretary Deposit Form with the following information: