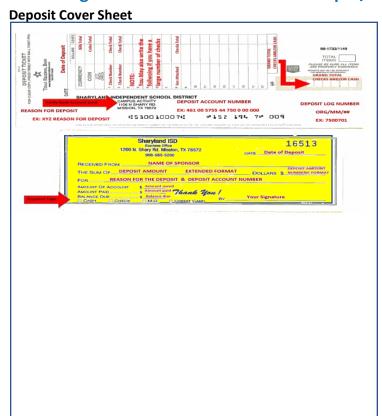

(CLICK HERE TO VIEW DEPOSIT TICKET IMAGE DESCRIPTION)

- **▶ Date:** Deposit Date
- **Currency:** Total Value of the bills **Coins:** Total Value of the coins
- > Checks: List of each check with the check value
- > Blank Boxes at bottom: Total value of the Total Cash and Checks value
- >\$: Must total checks total value
- > Blank Space (Right bottom of ticket, below Reenter Grand Total in Screened Boxes): Log/Deposit #
- > Blank Space (Left bottom of ticket): The detail description of deposit (Not just the Deposit Account)
- ➤ Blank Space (Center of Deposit Ticket): The Account number the deposit will be posted into (It must match the # on Bookkeeper/Secretary Deposit Form sheet and the Sponsor Receipt)
- 15. The Campus Bookkeeper/Secretary **WILL** create the Deposit Cover Sheet by making a copy of the Deposit Ticket and the Receipt issued to the Sponsor (in Portrait Format)

(CLICK HERE TO VIEW DEPOSIT COVER SHEET IMAGE DESCRIPTION)

16. The Campus Bookkeeper/Secretary **WILL** make copies of Checks/MO and Stamp them with the appropriate Account Endorsement Stamp (if applicable)