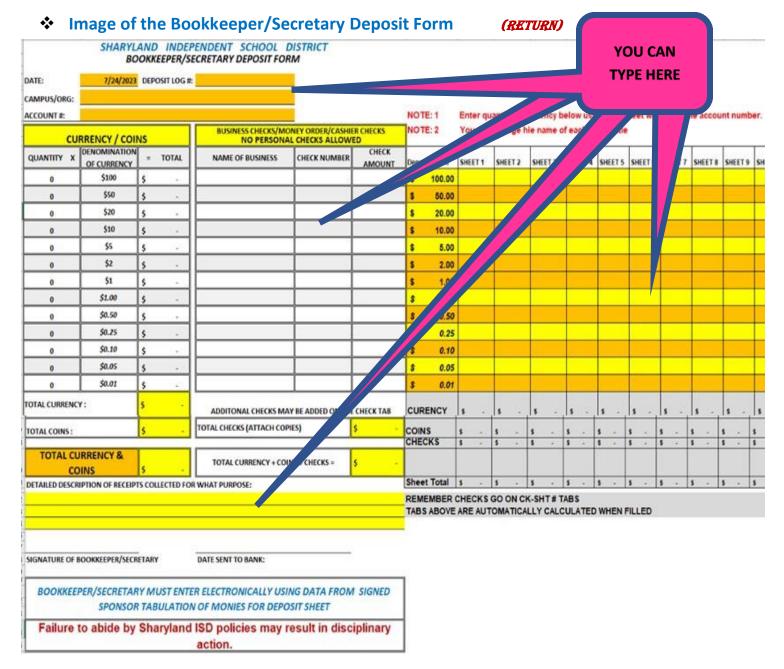

(CLICK HERE TO VIEW CAMPUS BOOKKEEPER/SECRETARY DEPOSIT CHECKLIST IMAGE DESCRIPTION) LINK

- 13. The Campus Bookkeeper/Secretary **WILL** complete the Bookkeeper/Secretary Deposit From with the following: (CLICK HERE TO VIEW CAMPUS BOOKKEEPER/SECRETARY DEPOSIT FORM IMAGE DESCRIPTION)
  LINK
  - ➤ Date: Will auto populate
    ➤ Deposit Log#: Deposit Log#
  - Campus/Org: Name of your Campus/Organization
  - Account #: Account number where deposit is to be posted to
  - ➤ Bills/Coins: Enter loose quantity for each denomination collected (Will Auto Populate the value under Currency/Coins)
  - ➤ Total Currency: Will auto populate
    ➤ Total Coins: Will auto populate
  - **➤ Total Currency + Coins: Will auto populate**
  - > Business Checks/MO/Cashier Checks: Enter Check/MO information (if applicable)
  - **▶**Total Checks: Will auto populate
  - **▶** Total Currency + Coins + Checks: Will auto populate
  - ➤ Additional Checks: See tabs CK110
  - > Detailed Description of Receipts Collected: Detail descriptions of what the deposit is for
  - ➤ Signature of Bookkeeper/Secretary: Signature to indicate your agreement to the deposit
- 14. The Campus Bookkeeper/Secretary WILL complete Deposit Ticket (Bank Ticket) using the information from the Bookkeeper Secretary Deposit Form with the following information: