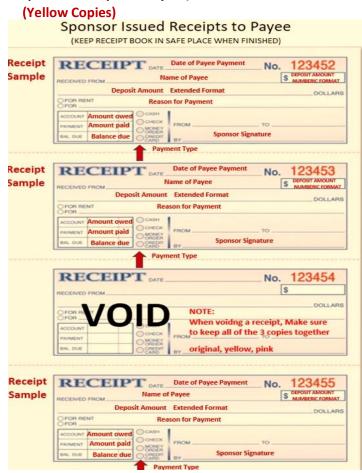

- 9. The Campus Bookkeeper/Secretary **WILL** put the yellow receipt aside and use it in **(Step 12)** (CLICK HERE TO VIEW RECEIPT ISSUED TO SPONSOR IMAGE DESCRIPTION)
- 10. The Campus Bookkeeper/Secretary **WILL** pull out the Deposit Log paper and issue a deposit number to the deposit in the following format: **C###MM##**