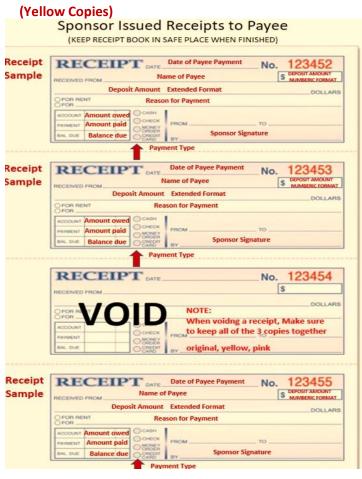

- 9. The Campus Bookkeeper/Secretary **WILL** put the yellow receipt aside and use it in **(Step 12)** (CLICK HERE TO VIEW RECEIPT ISSUED TO SPONSOR IMAGE DESCRIPTION)
- 10. The Campus Bookkeeper/Secretary **WILL** pull out the Deposit Log paper and issue a deposit number to the deposit in the following format: **C###MM##**