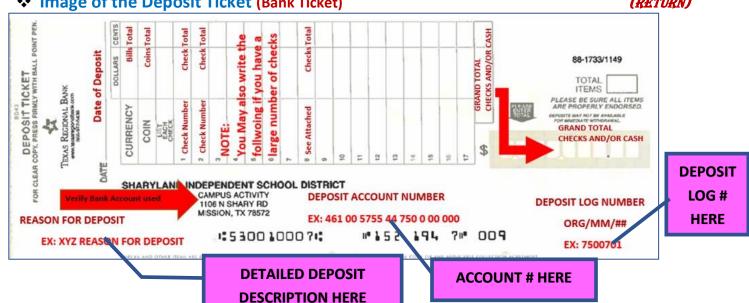

(CLICK HERE TO VIEW DEPOSIT TICKET IMAGE DESCRIPTION)

- **▶ Date:** Deposit Date
- **Currency:** Total Value of the bills **Coins:** Total Value of the coins
- > Checks: List of each check with the check value
- > Blank Boxes at bottom: Total value of the Total Cash and Checks value
- >\$: Must total checks total value
- > Blank Space (Right bottom of ticket, below Reenter Grand Total in Screened Boxes): Log/Deposit #
- > Blank Space (Left bottom of ticket): The detail description of deposit (Not just the Deposit Account)
- ➤ Blank Space (Center of Deposit Ticket): The Account number the deposit will be posted into (It must match the # on Bookkeeper/Secretary Deposit Form sheet and the Sponsor Receipt)
- 15. The Campus Bookkeeper/Secretary **WILL** create the Deposit Cover Sheet by making a copy of the Deposit Ticket and the Receipt issued to the Sponsor (in Portrait Format)