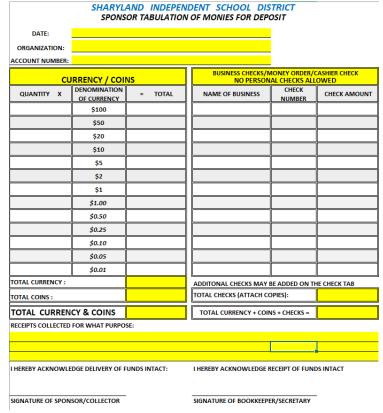

  (CLICK HERE TO VIEW SPONSOR TABULATION OF MONIES DEPOSIT FORM IMAGE DESCRIPTION)
- 6. The Campus Bookkeeper/Secretary **WILL** write a receipt for the sponsor in the amount it collected with the following information:
  - ➤ Date: Date the funds were collected from the Sponsor
  - Received From: Sponsor Name
  - > The Sum of: Extended Format of Deposit Total
  - > \$: Numeric Format of Deposit Total
  - For: Detailed Deposit information and Deposit Account Number
  - By: Bookkeeper/Secretary Signature
  - > Deposit Type: Cash/Check/MO
  - > By: Signature of Campus Bookkeeper/Secretary
- 7. The Campus Bookkeeper/Secretary WILL detach the white and yellow receipts from the receipt book (Unless voided)
- 8. The Campus Bookkeeper/Secretary WILL and issue the white original to the Sponsor at the time the money is delivered