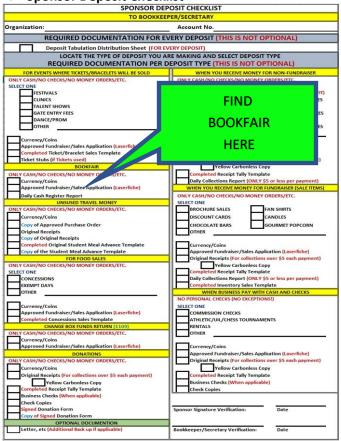

(CLICK ON DEPOSIT TYPE TO VIEW IMAGES OF REQUIRED DOCUMENTS FROM SPONSOR)

**FOOD SALES** 

TICKET/BRACELET SALES BOOKFAIR PRESALE/INVENTORY

FEES/DUES BUSINESS CHECKS & CASH

DONATIONS UNUSED TRAVEL CHANGE BOX FUNDS

- 4. The Campus Bookkeeper/Secretary **WILL** sign the Sponsor Deposit checklist if it is complete to deny it and return it if it is missing information
  - (CLICK HERE TO VIEW SPONSOR DEPOSIT CHECKLIST FORM IMAGE DESCRIPTION)
    LINK
- 5. The Campus Bookkeeper/Secretary **WILL** count the money/checks received from the sponsor at the time it is delivered and verify the quantity using the Sponsor Tabulation Sheet (**Bookkeeper/Secretary will note any discrepancies**)