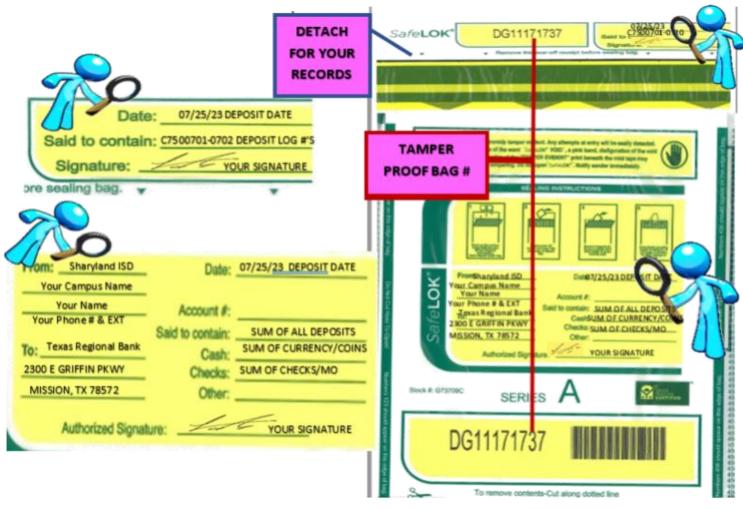

| Image of the       | e Sponsor Tab               | ulation of Moni | ies Deposit form    |                                     |             | (RETURN)                    |
|--------------------|-----------------------------|-----------------|---------------------|-------------------------------------|-------------|-----------------------------|
|                    |                             |                 | OF MONIES FOR D     |                                     | COME        | SHOULD BE<br>PLETELY FILLED |
| DATE:              |                             |                 |                     |                                     | WITH T      | HE FOLLOWING:               |
| ORGANIZATION:      |                             |                 |                     |                                     |             | DATE                        |
| ACCOUNT NUMBER:    |                             |                 |                     |                                     |             | GANIZATION<br>UNT NUMBER    |
| CL                 | JRRENCY / COI               | NS              |                     | KS/MONEY ORDER/<br>SONAL CHECKS ALL |             | ONT NOWBER                  |
| QUANTITY X         | DENOMINATION<br>OF CURRENCY | = TOTAL         | NAME OF BUSINESS    | S CHECK<br>NUMBER                   | CHECK A     | MOUNT                       |
|                    | \$100                       |                 |                     |                                     |             | FIND                        |
|                    | \$50                        |                 |                     |                                     |             | CHECKS/MO/                  |
|                    | \$20                        |                 |                     |                                     |             | CASHIER                     |
|                    | \$10                        |                 |                     |                                     |             | CHECKS<br>INFORMATION       |
|                    | <b>\$</b> 5                 |                 |                     |                                     |             |                             |
|                    | \$2                         |                 |                     |                                     |             | FINE                        |
|                    | <b>\$1</b>                  |                 |                     |                                     |             | FIND CURRENCY &             |
|                    | \$1.00                      |                 |                     |                                     |             | COINS                       |
|                    | \$0.50                      |                 |                     |                                     |             | INFORMATION                 |
|                    | \$0.25                      |                 |                     |                                     |             | HERE                        |
|                    | \$0.10                      | FIND            | TOTALS              |                                     |             |                             |
|                    | \$0.05                      | Н               | IERE                |                                     |             |                             |
|                    | \$0.01                      |                 |                     |                                     |             |                             |
| TOTAL CURRENCY:    | ,                           |                 | ADDITONAL CHECKS M  | AY BE ADDED ON TH                   | HE CHECK TA | AB                          |
| TOTAL COINS :      |                             |                 | TOTAL CHECKS (ATTAC | H COPIES):                          |             |                             |
| TOTAL CURREN       | CY & COINS                  |                 | TOTAL CURRENCY +    | COINS + CHECKS =                    |             |                             |
| RECEIPTS COLLECTED | FOR WHAT PURPO              | SE:             |                     |                                     |             | FIND DETAILED               |
|                    |                             |                 |                     |                                     |             | DEPOSIT                     |
|                    |                             |                 |                     |                                     | -           | INFORMATION                 |
| I HEREBY ACKNOWLE  | EDGE DELIVERY OF F          | UNDS INTACT:    | I HEREBY ACKNOWLED  | GE RECEIPT OF FUNI                  | OS INTACI   | HERE                        |
|                    |                             |                 |                     |                                     |             |                             |
|                    |                             |                 |                     |                                     | ВОТІ        | H SIGN HERE                 |
| SIGNATURE OF SPON  | ISOR/COLLECTOR              |                 | SIGNATURE OF BOOKK  | EEPER/SECRETARY                     |             |                             |