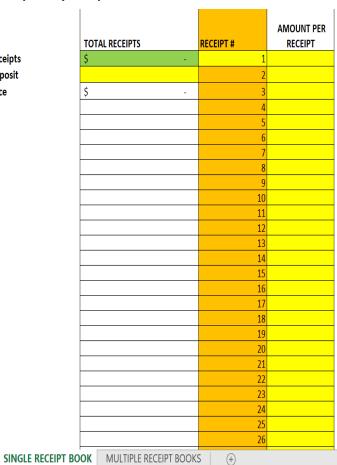

- 4. The Campus Bookkeeper/Secretary **WILL** sign the Sponsor Deposit checklist if it is complete to deny it and return it if it is missing information
  - (CLICK HERE TO VIEW SPONSOR DEPOSIT CHECKLIST FORM IMAGE DESCRIPTION)
    LINK
- 5. The Campus Bookkeeper/Secretary **WILL** count the money/checks received from the sponsor at the time it is delivered and verify the quantity using the Sponsor Tabulation Sheet (**Bookkeeper/Secretary will note any discrepancies**)

  (CLICK HERE TO VIEW SPONSOR TABULATION OF MONIES DEPOSIT FORM IMAGE DESCRIPTION)
- 6. The Campus Bookkeeper/Secretary **WILL** write a receipt for the sponsor in the amount it collected with the following information:
  - ➤ Date: Date the funds were collected from the Sponsor
  - Received From: Sponsor Name
  - > The Sum of: Extended Format of Deposit Total
  - > \$: Numeric Format of Deposit Total
  - For: Detailed Deposit information and Deposit Account Number
  - By: Bookkeeper/Secretary Signature
  - > Deposit Type: Cash/Check/MO
  - > By: Signature of Campus Bookkeeper/Secretary
- 7. The Campus Bookkeeper/Secretary WILL detach the white and yellow receipts from the receipt book (Unless voided)
- 8. The Campus Bookkeeper/Secretary WILL and issue the white original to the Sponsor at the time the money is delivered