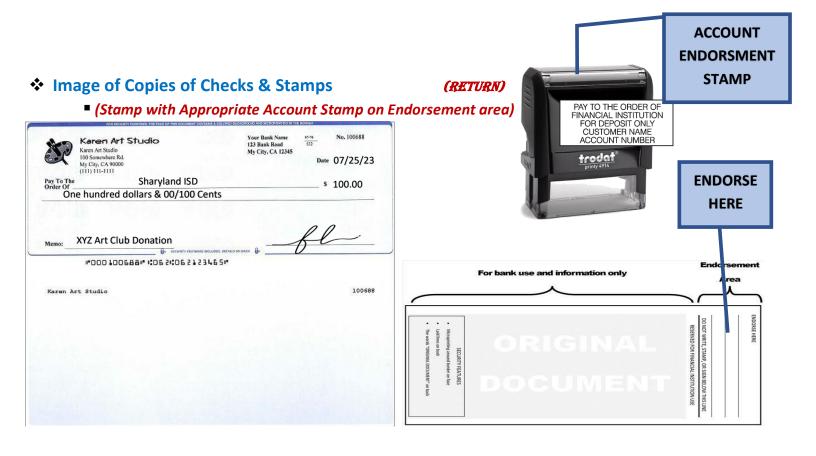

(CLICK HERE TO VIEW DEPOSIT COVER SHEET IMAGE DESCRIPTION)

16. The Campus Bookkeeper/Secretary **WILL** make copies of Checks/MO and Stamp them with the appropriate Account Endorsement Stamp (if applicable)