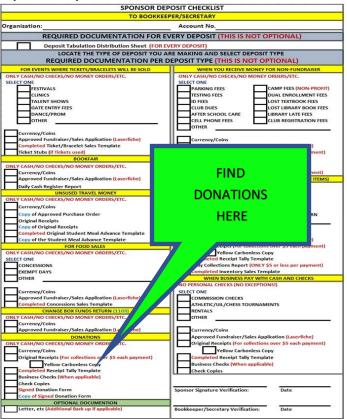

(CLICK ON DEPOSIT TYPE TO VIEW IMAGES OF REQUIRED DOCUMENTS FROM SPONSOR)

**FOOD SALES** 

TICKET/BRACELET SALES BOOKFAIR PRESALE/INVENTORY

FEES/DUES BUSINESS CHECKS & CASH

DONATIONS UNUSED TRAVEL CHANGE BOX FUNDS

- 4. The Campus Bookkeeper/Secretary **WILL** sign the Sponsor Deposit checklist if it is complete to deny it and return it if it is missing information
  - (CLICK HERE TO VIEW SPONSOR DEPOSIT CHECKLIST FORM IMAGE DESCRIPTION)
    LINK
- 5. The Campus Bookkeeper/Secretary **WILL** count the money/checks received from the sponsor at the time it is delivered and verify the quantity using the Sponsor Tabulation Sheet (**Bookkeeper/Secretary will note any discrepancies**)